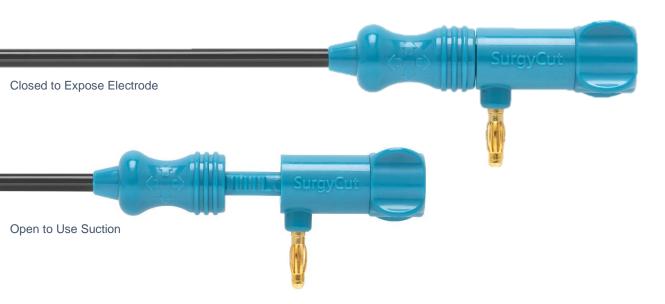

## Fully Disposable Suction Electrode

The SurgyCut suction electrode is available in 5mm and either 35cm or 45cm lengths. The 2-in-1 design gives the ability to use the suction feature or the electrode feature without removing any instrument from the trocar.

The SurgyCut suction electrode comes sterile packed and has the ability to screw onto any suction irrigator with the adapter included in each pack. The fully disposable design eliminates the risk of infection and the potential breakdown of insulation.